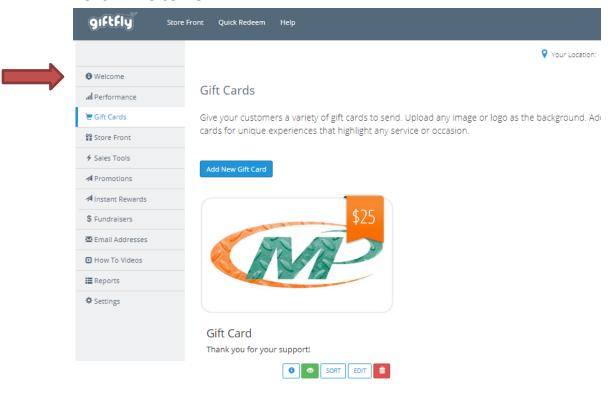

L FIVE\*



## 6. Complete "Business Information" and click "Save Changes"



#### 7. Click "Welcome" and continue to "Contact Details"



# 8. Complete "Contact Details" and click "Save Changes"



# 9. Click "Welcome" and continue to "Payout Setup"



## 10. Complete all Payout information and click "Save Changes"



# 11. Click "Welcome" and continue to "Design Your Store Front"



12. Create your custom "Store Front" by uploading your logo, business name to display, brand colors, and menu links (as much or as little as you like):



## 13.Click "Welcome" and continue to "Create Gift Cards"



#### 14.Click "Add New Gift Card"



## 15. Follow each step by clicking "Next" to create your Gift Card:



# 16. Once satisfied with your Gift Card, click "Create!"



#### 17. Click "Welcome"



#### 18. Click "Store Front" to view your public E-Store Front



Sell and redeem on your Clover terminal and get our Clover App:



# 19. If you see the completed "Store Front", you are done.

| COB Test Business           | Check Balance                |
|-----------------------------|------------------------------|
|                             | \$0.00   0 items             |
| CARD                        | SEND TO                      |
| \$25                        | ■ SEND TO MYSELF             |
|                             | RECIPIENT'S NAME             |
|                             | Friend's Name                |
|                             | RECIPIENT'S EMAIL ADDRESS    |
|                             | Friend's Email Address       |
|                             | ■ TEX