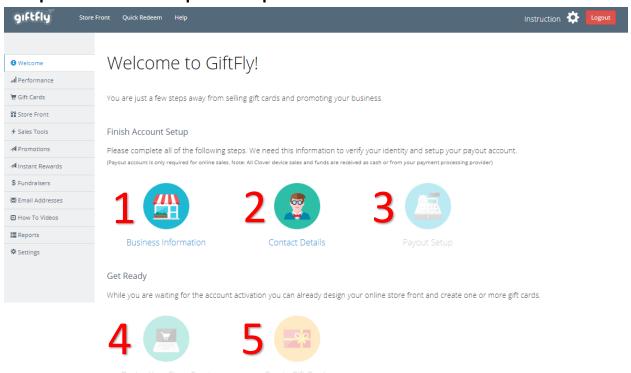

#### 5. Complete the first 5 steps of Setup - \*YOU MUST COMPLETE ALL FIVE\*

## 6. Complete "Business Information" and click "Save Changes"

#### 7. Click "Welcome" and continue to "Contact Details"

# 8. Complete "Contact Details" and click "Save Changes"

# 9. Click "Welcome" and continue to "Payout Setup"

## 10. Complete all Payout information and click "Save Changes"

# 11. Click "Welcome" and continue to "Design Your Store Front"

12. Create your custom "Store Front" by uploading your logo, business name to display, brand colors, and menu links (as much or as little as you like):