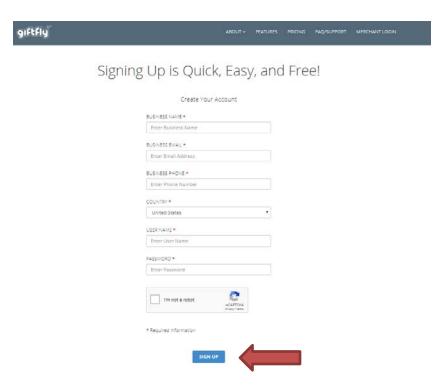

#### **Greater Portage Chamber Gift Cards**

To add your business to the listing of available gift cards, please be sure to complete all of the following steps:

- 1. Click "Business Signup"
- 2. Create Your Account