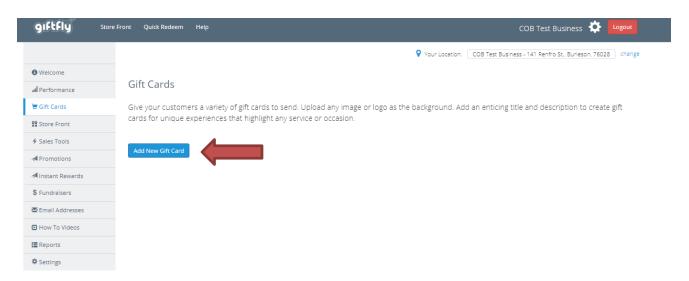

## 13.Click "Welcome" and continue to "Create Gift Cards"

#### 14.Click "Add New Gift Card"