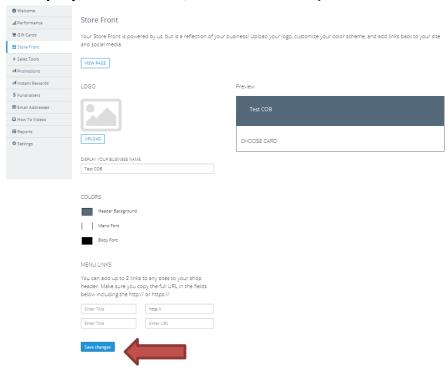

# 11. Click "Welcome" and continue to "Design Your Store Front"

12. Create your custom "Store Front" by uploading your logo, business name to display, brand colors, and menu links (as much or as little as you like):