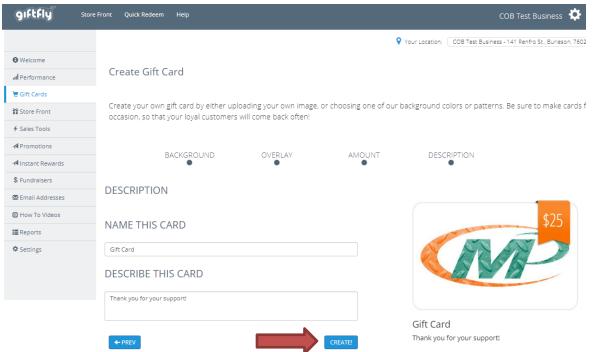

tup - \*YOU MUST COMPLETE ALL FIVE\*



## 6. Complete "Business Information" and click "Save Changes"



#### 7. Click "Welcome" and continue to "Contact Details"



# 8. Complete "Contact Details" and click "Save Changes"



# 9. Click "Welcome" and continue to "Payout Setup"



## 10. Complete all Payout information and click "Save Changes"



# 11. Click "Welcome" and continue to "Design Your Store Front"



12. Create your custom "Store Front" by uploading your logo, business name to display, brand colors, and menu links (as much or as little as you like):



## 13.Click "Welcome" and continue to "Create Gift Cards"



#### 14.Click "Add New Gift Card"



## 15. Follow each step by clicking "Next" to create your Gift Card:



# 16. Once satisfied with your Gift Card, click "Create!"



#### 17. Click "Welcome"



#### 18. Click "Store Front" to view your public E-Store Front



Sell and redeem on your Clover terminal and get our Clover App:



# 19. If you see the completed "Store Front", you are done.

| COB Test Business           | Check Balance                |
|-----------------------------|------------------------------|
|                             | \$0.00   0 items             |
| CARD                        | SEND TO                      |
| \$25                        | ■ SEND TO MYSELF             |
|                             | RECIPIENT'S NAME             |
|                             | Friend's Name                |
|                             | RECIPIENT'S EMAIL ADDRESS    |
|                             | Friend's Email Address       |
|