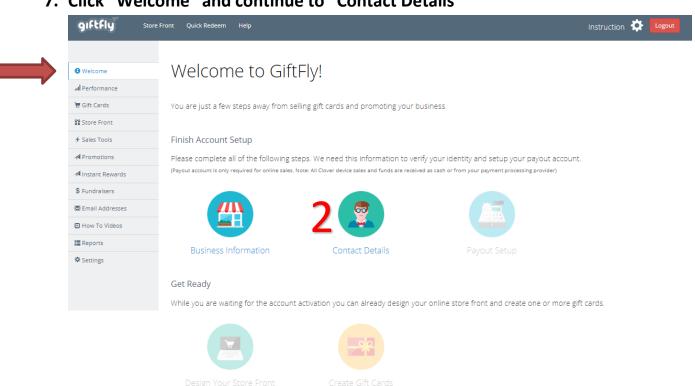

#### **Greater Portage Chamber Gift Cards**

To add your business to the listing of available gift cards, please be sure to complete all of the following steps:

- 1. Click "Business Signup"
- 2. Create Your Account



## 3. Confirm your account via email



#### 4. Go to Your Dashboard via email to begin setup



#### 5. Complete the first 5 steps of Setup - \*YOU MUST COMPLETE ALL FIVE\*



## 6. Complete "Business Information" and click "Save Changes"



#### 7. Click "Welcome" and continue to "Contact Details"



# 8. Complete "Contact Details" and click "Save Changes"



# 9. Click "Welcome" and continue to "Payout Setup"



## 10. Complete all Payout information and click "Save Changes"



# 11. Click "Welcome" and continue to "Design Your Store Front"



12. Create your custom "Store Front" by uploading your logo, business name to display, brand colors, and menu links (as much or as little as you like):



## 13.Click "Welcome" and continue to "Create Gift Cards"



#### 14.Click "Add New Gift Card"



## 15. Follow each step by clicking "Next" to create your Gift Card:



# 16. Once satisfied with your Gift Card, click "Create!"



#### 17. Click "Welcome"



#### 18. Click "Store Front" to view your public E-Store Front



Sell and redeem on your Clover terminal and get our Clover App:



#