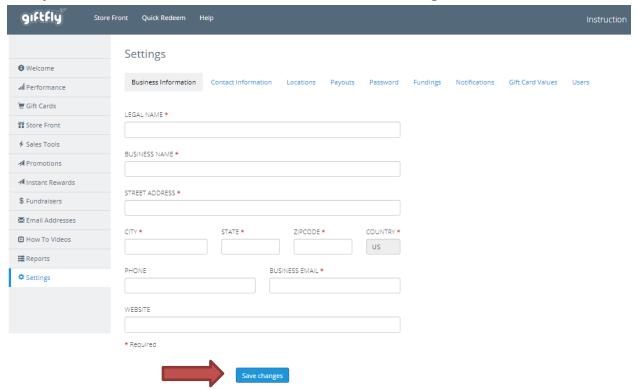

#### **Greater Portage Chamber Gift Cards**

To add your business to the listing of available gift cards, please be sure to complete all of the following steps:

- 1. Click "Business Signup"
- 2. Create Your Account



## 3. Confirm your account via email



#### 4. Go to Your Dashboard via email to begin setup



#### 5. Complete the first 5 steps of Setup - \*YOU MUST COMPLETE ALL FIVE\*



## 6. Complete "Business Information" and click "Save Changes"



#### 7. Click "Welcome" and continue to "Contact Details"



# 8. Complete "Contact Details" and click "Save Changes"



# 9. Click "Welcome" and continue to "Payout Setup"



## 10. Complete all Payout information and click "Save Changes"



# 11. Click "Welcome" and continue to "Design Your Store Front"



12. Create your custom "Store Front" by uploading your logo, business name to display, brand colors, and menu links (as much or as little as you like):



## 13.Click "Welcome" and continue to "Create Gift Cards"



#### 14.Click "Add New Gift Card"



## 15. Follow each step by clicking "Next" to create your Gift Card:



# 16. Once satisfied with your Gift Card, click "Create!"



#### 17. Click "Welcome"



#### 18. Click "Store Front" to view your public E-Store Front



Sell and