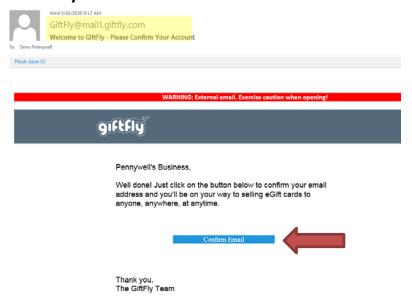

#### **Greater Portage Chamber Gift Cards**

To add your business to the listing of available gift cards, please be sure to complete all of the following steps:

- 1. Click "Business Signup"
- 2. Create Your Account



## 3. Confirm your account via email



#### 4. Go to Your Dashboard via email to begin setup



#### 5. Complete the first 5 steps of Setup - \*YOU MUST COMPLETE ALL FIVE\*



## 6. Complete "Business Information" and click "Save Changes"



#### 7. Click "Welcome" and continue to "Contact Details"



# 8. Complete "Contact Details" and click "Save Changes"



# 9. Click "Welcome" and continue to "Payout Setup"



## 10. Complete all Payout information and click "Save Changes"



# 11. Click "Welcome" and continue to "Design Your Store Front"



12. Create your custom "Store Front" by uploading your logo, business name to display, brand colors, and menu links (as much or as little as you like):



## 13.Click "Welcome" and continue to "Create Gift Cards"



#### 14.Click "Add New Gift Card"



## 15. Follow each step by click