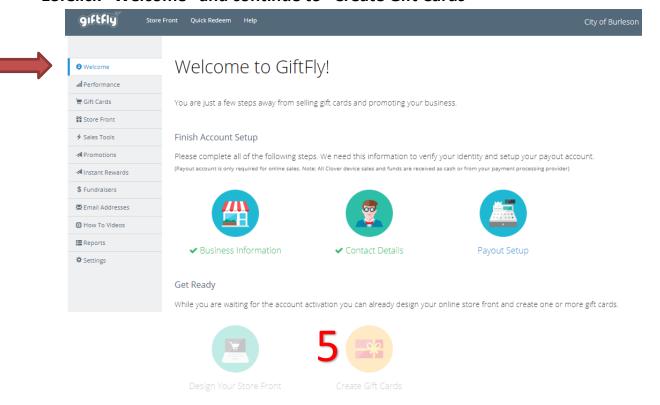

nup"
- 2. Create Your Account



## 3. Confirm your account via email



#### 4. Go to Your Dashboard via email to begin setup



#### 5. Complete the first 5 steps of Setup - \*YOU MUST COMPLETE ALL FIVE\*



## 6. Complete "Business Information" and click "Save Changes"



#### 7. Click "Welcome" and continue to "Contact Details"



# 8. Complete "Contact Details" and click "Save Changes"



# 9. Click "Welcome" and continue to "Payout Setup"



## 10. Complete all Payout information and click "Save Changes"



# 11. Click "Welcome" and continue to "Design Your Store Front"



12. Create your custom "Store Front" by uploading your logo, business name to display, brand colors, and menu links (as much or as little as you like):



## 13.Click "Welcome" and continue to "Create Gift Cards"



#### 14.Click "Add New Gift Card"



## 15. Follow each step by clicking "Next" to create your Gift Card:



# 16. Once satisfied with your Gift Card, click "Create!"



#### 17. Click "Welcome"



#### 18. Click "Store Front" to view your public E-Store Front



Sell and redeem on your Clover terminal and get our Clover App:



# 19. If you see the completed "Store Front", you are done.

| COB Test Business           | Check Balance                |
|-----------------------------|------------------------------|
|                             | \$0.00   0 items             |
| CARD                        | SEND TO                      |
| \$25                        | ■ SEND TO MYSELF             |
|                             | RECIPIENT'S NAME             |
|