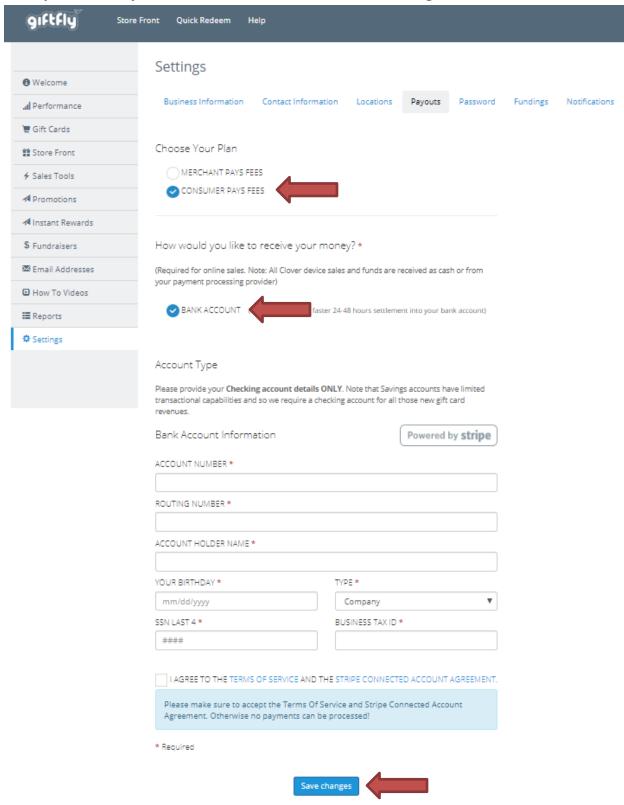

# 9. Click "Welcome" and continue to "Payout Setup"

## 10. Complete all Payout information and click "Save Changes"