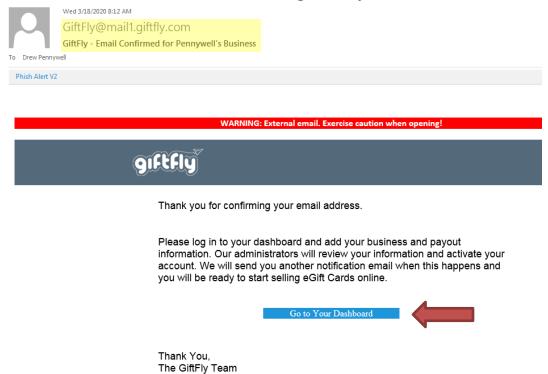

#### **Greater Portage Chamber Gift Cards**

To add your business to the listing of available gift cards, please be sure to complete all of the following steps:

- 1. Click "Business Signup"
- 2. Create Your Account



## 3. Confirm your account via email



#### 4. Go to Your Dashboard via email to begin setup



#### 5. Complete the first 5 steps of Setup - \*YOU MUST COMPLETE ALL FIVE\*



## 6. Complete "Business Information" and click "Save Changes"



#### 7. Click "Welcome" and continue to "Contact Details"



# 8. Complete "Contact Details" and click "Save Changes"



# 9. Click "Welcome" and continue to "Payout Setup"



## 10. Complete all Payout information and click "Save Changes"



# 11. Click "Welcome" and continue to "Design Your Store Front"



12. Create your custom "Store Front" by uploading your logo, business name to display, brand colors, and menu links (as much or as little as you like):



## 13.Click "Welcome" and continue to "Create Gift Cards"



#### 14.Click "Add New Gift Card"



## 15. Follow each step by clicking "Next" to create your Gift Card:



# 16. Once satisf