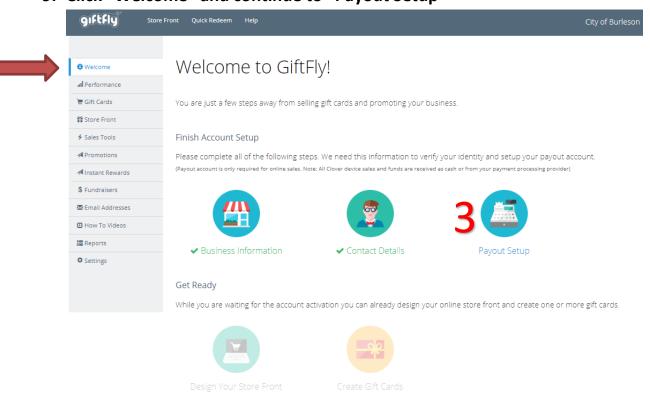

#### **Greater Portage Chamber Gift Cards**

To add your business to the listing of available gift cards, please be sure to complete all of the following steps:

- 1. Click "Business Signup"
- 2. Create Your Account



## 3. Confirm your account via email



#### 4. Go to Your Dashboard via email to begin setup



#### 5. Complete the first 5 steps of Setup - \*YOU MUST COMPLETE ALL FIVE\*



## 6. Complete "Business Information" and click "Save Changes"



#### 7. Click "Welcome" and continue to "Contact Details"



# 8. Complete "Contact Details" and click "Save Changes"



# 9. Click "Welcome" and continue to "Payout Setup"



## 10. Complete all Payout information and click "Save Changes"



# 11. Click "Welcome" and continue to "Design Your Store Front"



12. Create your custom "Store Front" by uploading your logo, business name to display, brand colors, and menu links (as much or as little as you like):



## 13.Click "Welcome" and continue to "Create Gift Cards"



#### 14.Click "Add New Gift Card"



## 15. Follow each step by clicking "Next" to create your Gift Card:



# 16. Once satisfied with your Gift Card, click "Create!"



#### 17. Click "Welcome"



#### 18. Click "Store Front" to view your public E-Store Front



Sell and redeem on your Clover terminal and get our Clover App:



# 19. If you see the completed "Store Front", you are done.

| COB Test Business           | Check Balance