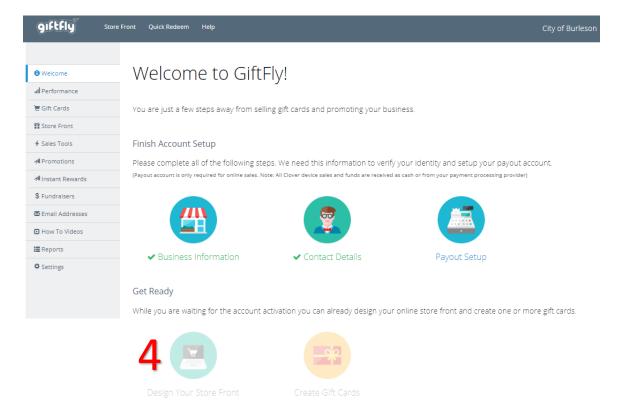

# 11. Click "Welcome" and continue to "Design Your Store Front"

12. Create your custom "Store Front" by uploading your logo, business name to display, brand colors, and menu links (as much or as little as you like):