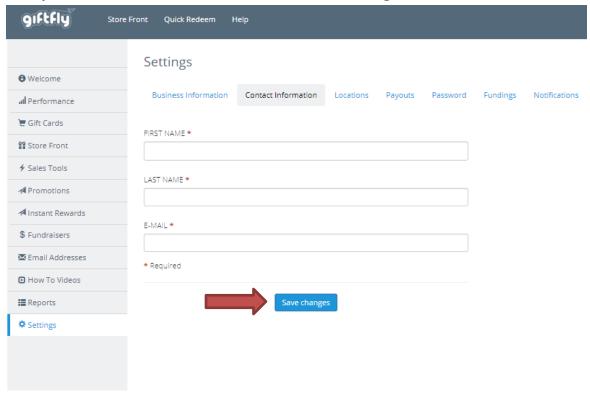

#### **Greater Portage Chamber Gift Cards**

To add your business to the listing of available gift cards, please be sure to complete all of the following steps:

- 1. Click "Business Signup"
- 2. Create Your Account



## 3. Confirm your account via email



#### 4. Go to Your Dashboard via email to begin setup



#### 5. Complete the first 5 steps of Setup - \*YOU MUST COMPLETE ALL FIVE\*



## 6. Complete "Business Information" and click "Save Changes"



#### 7. Click "Welcome" and continue to "Contact Details"



# 8. Complete "Contact Details" and click "Save Changes"



# 9. Click "Welcome" and continue to "Payout Setup"



## 10. Complete all Payout information and click "Save Changes"



# 11. Click "Welcome" and continue to "Design Your Store Front"



12. Create your custom "Store Front" by uploading your logo, business name to display, brand colors, and menu links (as much or as little as you like):



## 13.Click "Welcome" and continue to "Create Gift Cards"



#### 14.Click "Add New Gift Card"



## 15. Follow each step by clicking "Next" to create your Gift Card:



# 16. Once satisfied with your Gift Card, click "Create!"



#### 17. Click "Welcome"



#### 18. Click "Store Front" to view your public E-Store Front



Sell and redeem on your Clover terminal and get our Clover App:



# 19. If you see the completed "Store Front", you are done.

|