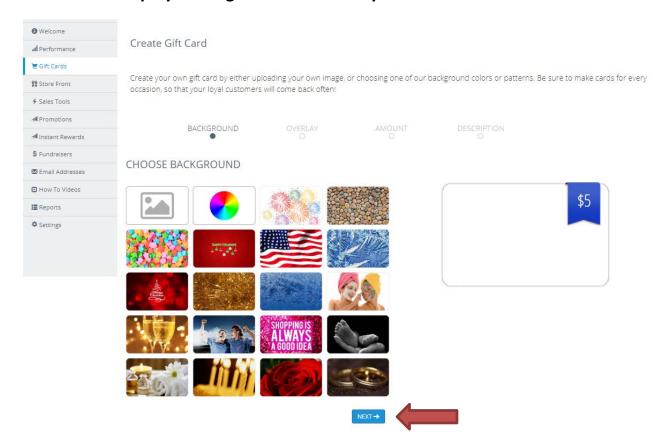

il to begin setup



#### 5. Complete the first 5 steps of Setup - \*YOU MUST COMPLETE ALL FIVE\*



## 6. Complete "Business Information" and click "Save Changes"



#### 7. Click "Welcome" and continue to "Contact Details"



# 8. Complete "Contact Details" and click "Save Changes"



# 9. Click "Welcome" and continue to "Payout Setup"



## 10. Complete all Payout information and click "Save Changes"



# 11. Click "Welcome" and continue to "Design Your Store Front"



12. Create your custom "Store Front" by uploading your logo, business name to display, brand colors, and menu links (as much or as little as you like):



## 13.Click "Welcome" and continue to "Create Gift Cards"



#### 14.Click "Add New Gift Card"



## 15. Follow each step by clicking "Next" to create your Gift Card:



# 16. Once satisfied with your Gift Card, click "Create!"



#### 17. Click "Welcome"



#### 18. Click "Store Front" to view your public E-Store Front



Sell and redeem on your Clover terminal and get our Clover App:



# 19. If you see the completed "Store Front", you are done.

| COB Test Business           | Check Balance                |
|-----------------------------|------------------------------|
|                             | \$0.00   0 items             |
| CARD                        | SEND TO                      |
| \$25                        | ■ SEND TO MYSELF             |
|                             | RECIPIENT'S NAME             |
|                             | Friend's Name                |
|                             | RECIPIENT'S EMAIL ADDRESS    |
|